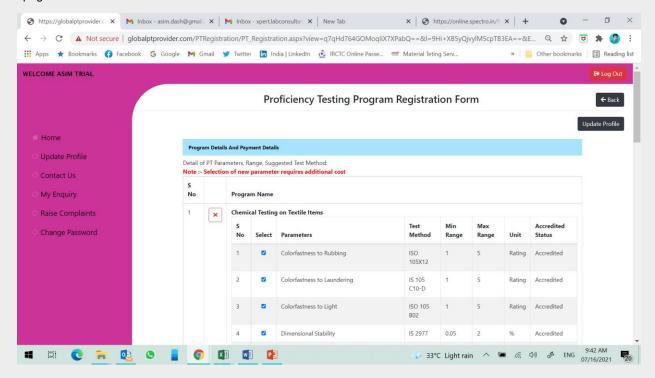

- You can select all or you can remove the programs as per your requirement. After selecting the program click on participate Now Button.
- After clicking on Participate Now, the Portal will bring you on Registration Page. The detail of the Programs with All detail will appear first.

- One Test Method against each test parameter has already been selected as default. You may change as per your requirement.
- Only one Method against each parameter is being selected as "Default". You have to choose the Method for which you want to participate. Please note that the charges are being calculated against parameter vs. method. The charges will be applicable one time when you are participating by using single test method. If you are choosing the same parameter by different method then the charges will be multiplying by no. of methods. Ex. If you are participating in Ash content by Method A then Charges will be applicable once only. If you are participating in Ash Content By Method A & Method B then charges will be double.
- After selecting Parameters, the portal will auto calculate the Participation charges.
- You have to choose the Payment detail, Preferable Mode of Transport for further Process.
- If you want to upload PO then you have to proceed with PO. Or you have to select "No" & then You can see the other payment options as "Cheque", "DD", "RTGS", "Online Payment (Credit Card/payment Link etc), Pay Later.
- You have to choose any one & you have to fill the relevant information of your payment detail.
- If GST exemption is applicable for you then select "Yes" & you have to upload the relevant document for GST Exemption.