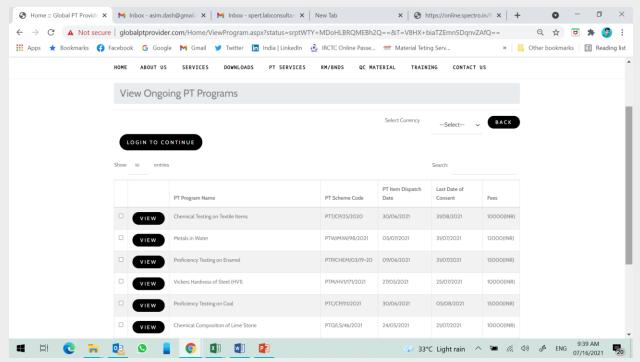

4. When You click on View button then screen will appears containing PT Program detail like PT Parameters, Suggested Test Method, Range of PT, PT Item Dispatch Date & Fees.

F-89/22, Okhla Industrial Area Phase-I, New Delhi-110020 (India) M: +91-9873001545

Or You can select by clicking check box (available in second column along with each Program detail) & then Click on "Participate Now" [When you want to participate directly] or click on "Make Enquiry" [When You have some Questions in your mind].