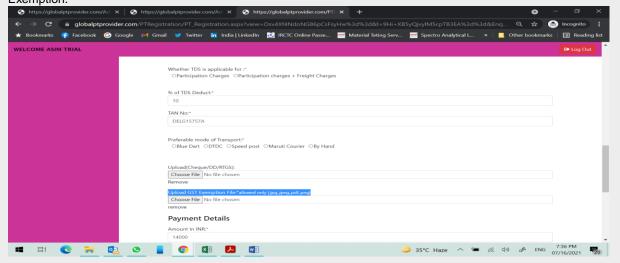

- One Test Method against each test parameter has already been selected as default. You may change as per your requirement.
- Only one Method against each parameter is being selected as "Default". You have to choose the Method for which you want to participate. Please note that the charges are being calculated against parameter vs. method. The charges will be applicable one time when you are participating by using single test method. If you are choosing the same parameter by different method then the charges will be multiplying by no. of methods. Ex. If you are participating in Ash content by Method A then Charges will be applicable once only. If you are participating in Ash Content By Method A & Method B then charges will be double.
- After selecting Parameters, the portal will auto calculate the Participation charges.
- You have to choose the Payment detail, Preferable Mode of Transport for further Process.
- If you want to upload PO then you have to proceed with PO. Or you have to select "No" & then You can see the other payment options as "Cheque", "DD", "RTGS", "Online Payment (Credit Card/payment Link etc), Pay Later.
- You have to choose any one & you have to fill the relevant information of your payment detail.
- If GST exemption is applicable for you then select "Yes" & you have to upload the relevant document for GST Exemption.

F-89/22, Okhla Industrial Area Phase-I, New Delhi-110020 (India) M: +91-9873001545

Email: care@globalptprovider.com Web: www.globalptprovider.com

• When you are choosing the payment option as "Cheque", "DD", "RTGS", "Online Payment (Credit Card/payment Link etc), then the Portal will ask for "Deduct TDS". If you want to deduct the TDS then select "Yes" & select the option Whether TDS is applicable for "participation Charges" or "Participation charges + Freight Charges". Now you have to enter the % of TDS which you want to deduct eg. 1%, 2%, 10% etc. Only Numeric Number to be entered & % sign is not required to be entered.