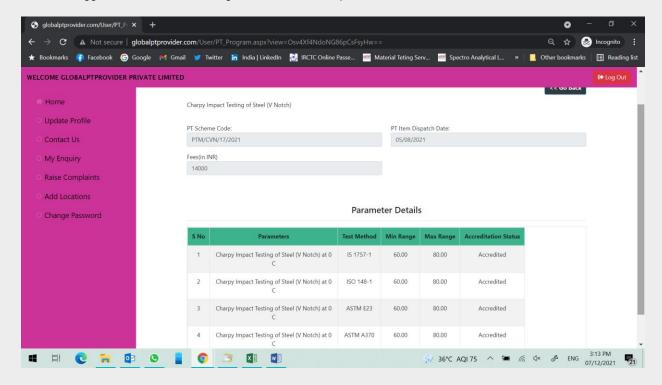

4. When You click on View button then screen will appears containing PT Program detail like PT Parameters, Suggested Test Method, Range of PT, PT Item Dispatch Date & Fees.

F-89/22, Okhla Industrial Area Phase-I, New Delhi-110020 (India) M: +91-9873001545