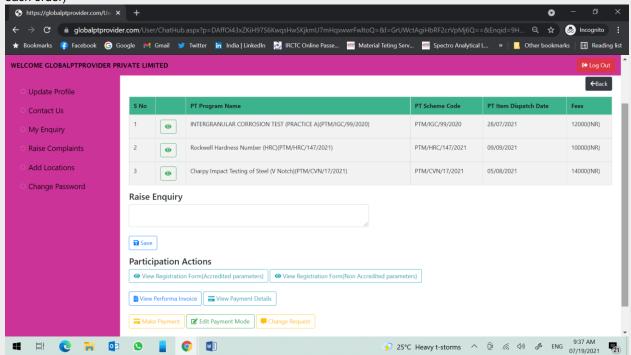

 You may Raise or enquiry by writing the enquiry in Raise Enquiry Box & Save the data. You can also request for change in submitted order by clicking on "Change Request" Button. Now You have to select what changes you want in your order. After selection just fill & submit your request for further action.

F-89/22, Okhla Industrial Area Phase-I, New Delhi-110020 (India) M: +91-9873001545

Email: care@globalptprovider.com Web: www.globalptprovider.com

4. You can also change your payment mode by clicking edit Payment mode. After changing the mode you can process your payment as per new payment mode.