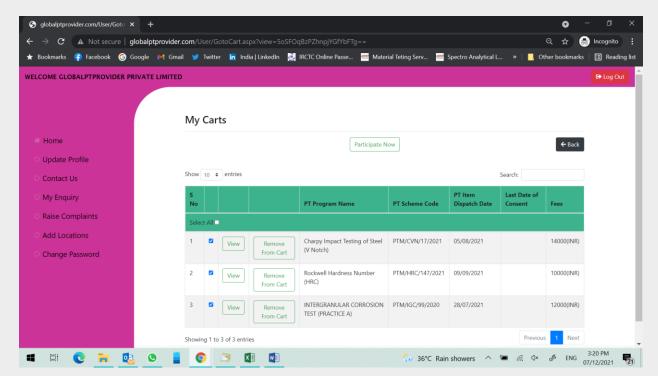

Email: care@globalptprovider.com Web: www.globalptprovider.com

5. Select the PT Schemes for which you are interested & press "Participate Now" Button & it will redirect to your "Cart".

6. If you click on the "cart" Symbol, then "Go to Cart" Option will appear.

F-89/22, Okhla Industrial Area Phase-I, New Delhi-110020 (India) M: +91-9873001545

Email: care@globalptprovider.com Web: www.globalptprovider.com

You can choose Multiple PT Programs & The cart will update. You can go to cart directly by clicking on the "Total Count" (Right Corner).

When You click on "Go To cart" then the below screen will appear

Documents Version: GPTP\_HTR\_V1.0

F-89/22, Okhla Industrial Area Phase-I, New Delhi-110020 (India) M: +91-9873001545

Email: care@globalptprovider.com Web: www.globalptprovider.com

- You can select all or you can remove the programs as per your requirement. After selecting the program click on participate Now Button.
- After clicking on Participate Now, the Portal will bring you on Registration Page. The detail of the Programs with All detail will appear first.

• If you want to proceed later please press "Save" button but do not submit. The order will be available in your cart as "Saved Order" & you can submit when you want to buy. You can also remove your order from this page.