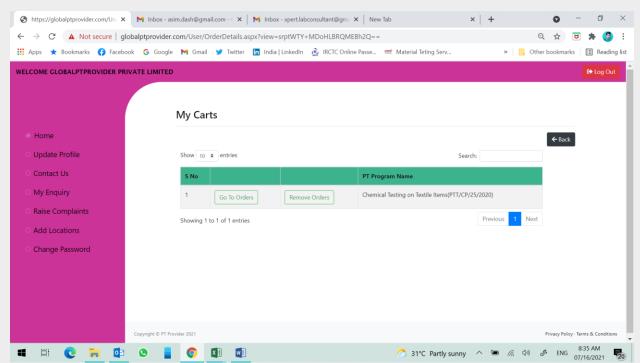

When You click on "Go To cart" then the below screen will appear

Documents Version: GPTP\_HTR\_V1.0

F-89/22, Okhla Industrial Area Phase-I, New Delhi-110020 (India) M: +91-9873001545

Email: care@globalptprovider.com Web: www.globalptprovider.com

- You can select all or you can remove the programs as per your requirement. After selecting the program click on participate Now Button.
- After clicking on Participate Now, the Portal will bring you on Registration Page. The detail of the Programs with All detail will appear first.

• If you want to proceed later please press "Save" button but do not submit. The order will be available in your cart as "Saved Order" & you can submit when you want to buy. You can also remove your order from this page.