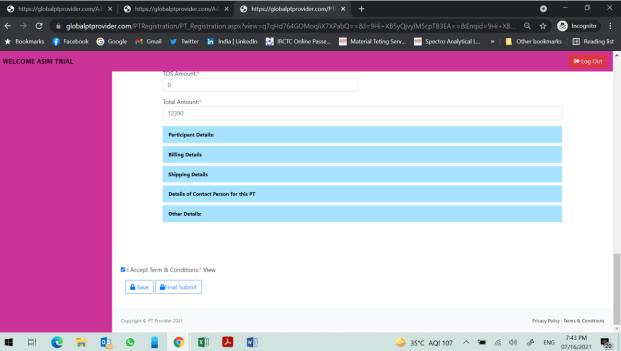

- One Test Method against each test parameter has already been selected as default. You may change as per your requirement.
- Only one Method against each parameter is being selected as "Default". You have to choose the Method for which you want to participate. Please note that the charges are being calculated against parameter vs. method. The charges will be applicable one time when you are participating by using single test method. If you are choosing the same parameter by different method then the charges will be multiplying by no. of methods. Ex. If you are participating in Ash content by Method A then Charges will be applicable once only. If you are participating in Ash Content By Method A & Method B then charges will be double.
- After selecting Parameters, the portal will auto calculate the Participation charges.
- You have to choose the Payment detail, Preferable Mode of Transport for further Process.
- If you want to upload PO then you have to proceed with PO. Or you have to select "No" & then You can see the other payment options as "Cheque", "DD", "RTGS", "Online Payment (Credit Card/payment Link etc), Pay Later.
- You have to choose any one & you have to fill the relevant information of your payment detail.
- If GST exemption is applicable for you then select "Yes" & you have to upload the relevant document for GST Exemption.

F-89/22, Okhla Industrial Area Phase-I, New Delhi-110020 (India) M: +91-9873001545

Email: care@globalptprovider.com Web: www.globalptprovider.com

• When you are choosing the payment option as "Cheque", "DD", "RTGS", "Online Payment (Credit Card/payment Link etc), then the Portal will ask for "Deduct TDS". If you want to deduct the TDS then select "Yes" & select the option Whether TDS is applicable for "participation Charges" or "Participation charges + Freight Charges". Now you have to enter the % of TDS which you want to deduct eg. 1%, 2%, 10% etc. Only Numeric Number to be entered & % sign is not required to be entered.

• If you choose the payment option as "Online Payment" then You have to pay online through Payment gate way. (The additional charges may apply as per Banking Rule). All other details will be prefilled as per detail provided by you at the time of Profile Update. You can check & change the data if required. For changing the detail, you have to go profile Update section. Before you going there please press "Save" Button.

• Check the Check Box after reading the term & Conditions carefully.

F-89/22, Okhla Industrial Area Phase-I, New Delhi-110020 (India) M: +91-9873001545

Email: care@globalptprovider.com Web: www.globalptprovider.com

• If you want to proceed later please press "Save" button but do not submit. The order will be available in your cart as "Saved Order" & you can submit when you want to buy. You can also remove your order from this page.