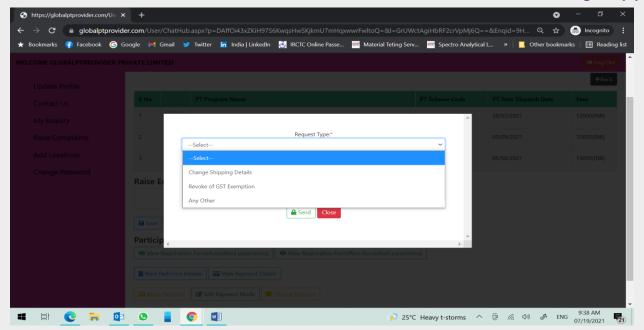

 You may Raise or enquiry by writing the enquiry in Raise Enquiry Box & Save the data. You can also request for change in submitted order by clicking on "Change Request" Button. Now You have to select what changes you want in your order. After selection just fill & submit your request for further action.