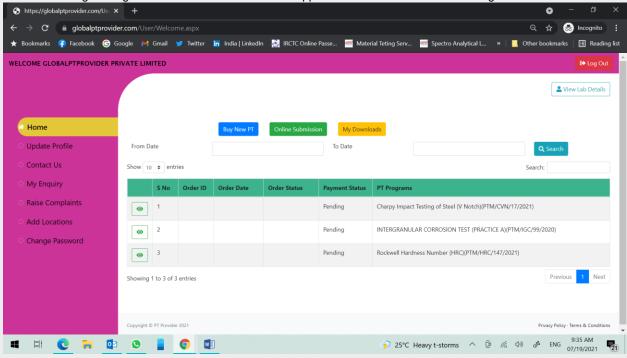

B. Request for Change after submission of Registration or make an order

1. After Submitting the registration form the orders will be appeared in Dashboard or Home Page.

If you want to find or want to change in submitted order then you have to click on View button (Left side against each order)

 You may Raise or enquiry by writing the enquiry in Raise Enquiry Box & Save the data. You can also request for change in submitted order by clicking on "Change Request" Button. Now You have to select what changes you want in your order. After selection just fill & submit your request for further action.