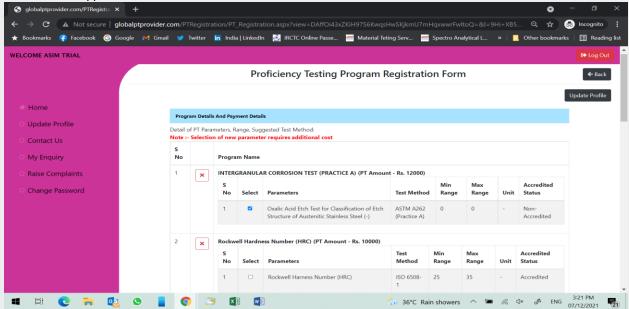

4. When You click on View button then screen will appears containing PT Program detail like PT Parameters, Suggested Test Method, Range of PT, PT Item Dispatch Date & Fees.

F-89/22, Okhla Industrial Area Phase-I, New Delhi-110020 (India) M: +91-9873001545

- One Test Method against each test parameter has already been selected as default. You may change as per your requirement.
- Only one Method against each parameter is being selected as "Default". You have to choose the Method for which you want to participate. Please note that the charges are being calculated against parameter vs. method. The charges will be applicable one time when you are participating by using single test method. If you are choosing the same parameter by different method then the charges will be multiplying by no. of methods. Ex. If you are participating in Ash content by Method A then Charges will be applicable once only. If you are participating in Ash Content By Method A & Method B then charges will be double.
- After selecting Parameters, the portal will auto calculate the Participation charges.
- You have to choose the Payment detail, Preferable Mode of Transport for further Process.
- If you want to upload PO then you have to proceed with PO. Or you have to select "No" & then You can see the other payment options as "Cheque", "DD", "RTGS", "Online Payment (Credit Card/payment Link etc), Pay Later.
- You have to choose any one & you have to fill the relevant information of your payment detail.
- If GST exemption is applicable for you then select "Yes" & you have to upload the relevant document for GST Exemption.