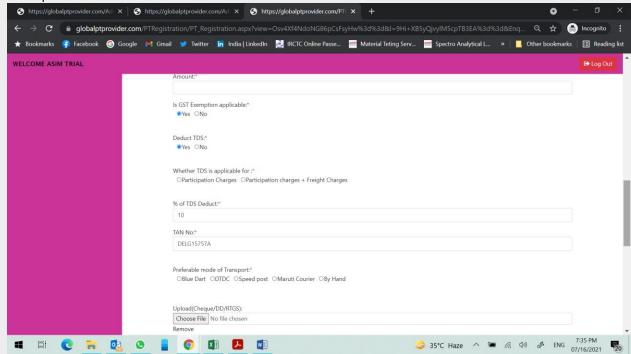

- One Test Method against each test parameter has already been selected as default. You may change as per your requirement.
- Only one Method against each parameter is being selected as "Default". You have to choose the Method for which you want to participate. Please note that the charges are being calculated against parameter vs. method. The charges will be applicable one time when you are participating by using single test method. If you are choosing the same parameter by different method then the charges will be multiplying by no. of methods. Ex. If you are participating in Ash content by Method A then Charges will be applicable once only. If you are participating in Ash Content By Method A & Method B then charges will be double.
- After selecting Parameters, the portal will auto calculate the Participation charges.
- You have to choose the Payment detail, Preferable Mode of Transport for further Process.
- If you want to upload PO then you have to proceed with PO. Or you have to select "No" & then You can see the other payment options as "Cheque", "DD", "RTGS", "Online Payment (Credit Card/payment Link etc), Pay Later.
- You have to choose any one & you have to fill the relevant information of your payment detail.
- If GST exemption is applicable for you then select "Yes" & you have to upload the relevant document for GST Exemption.

F-89/22, Okhla Industrial Area Phase-I, New Delhi-110020 (India) M: +91-9873001545

Email: care@globalptprovider.com Web: www.globalptprovider.com

• When you are choosing the payment option as "Cheque", "DD", "RTGS", "Online Payment (Credit Card/payment Link etc), then the Portal will ask for "Deduct TDS". If you want to deduct the TDS then select "Yes" & select the option Whether TDS is applicable for "participation Charges" or "Participation charges + Freight Charges". Now you have to enter the % of TDS which you want to deduct eg. 1%, 2%, 10% etc. Only Numeric Number to be entered & % sign is not required to be entered.