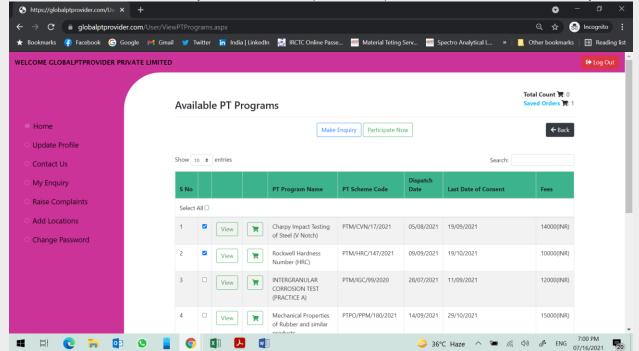

Or You can select by clicking check box (available in second column along with each Program detail) & then Click on "Participate Now" [When you want to participate directly] or click on "Make Enquiry" [When You have some Questions in your mind].

- You can select all or you can remove the programs as per your requirement. After selecting the program click on participate Now Button.
- After clicking on Participate Now, the Portal will bring you on Registration Page. The detail of the Programs with All detail will appear first.