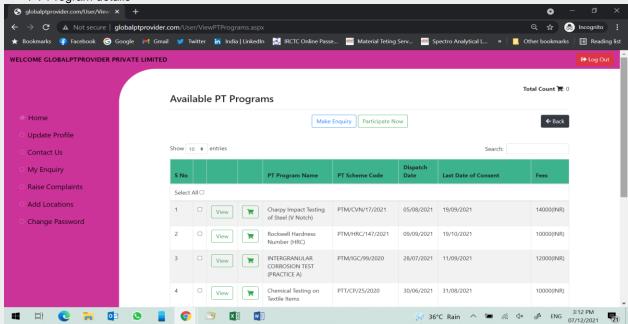

### A. How to place an order or how to register in a PT Program:

- Go to <a href="https://globalptprovider.com/Login.aspx">https://globalptprovider.com/Login.aspx</a> & Login with your Credential. If you required further help You can Refer complete Help manual.
- 2. After Logging in you have to update your profile (For First time Users Only).
- Home> When you have done very first login to this portal then your home page will appears containing the available PT Program details

4. When You click on View button then screen will appears containing PT Program detail like PT Parameters, Suggested Test Method, Range of PT, PT Item Dispatch Date & Fees.

F-89/22, Okhla Industrial Area Phase-I, New Delhi-110020 (India) M: +91-9873001545

Or You can select by clicking check box (available in second column along with each Program detail) & then Click on "Participate Now" [When you want to participate directly] or click on "Make Enquiry" [When You have some Questions in your mind].